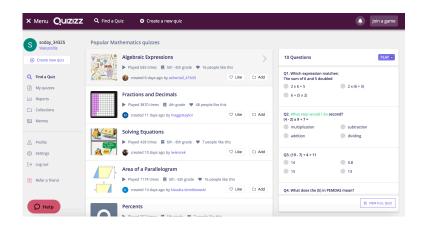

### **Searching for Existing Quizzes**

1. Type topic in search window or click on subject tile.

2.Click on each quiz to see a snapshot of questions on the

3.Once you find a quiz, click on DUPLICATE to make your own copy to edit.