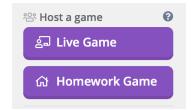

### **Assigning a Live Quiz**

1. Click on LIVE GAME

2. Select your game settings.

- 3. Click HOST game.
- 4. Students use code to join the game.
- 5. Click START to begin game play.

### **Assigning a Quiz for Homework**

1. Click on HOMEWORK GAME

2. Set your assignment details.

3. Select your game settings.

- 4. Click HOST game.
- 5. Select method to share the quiz.