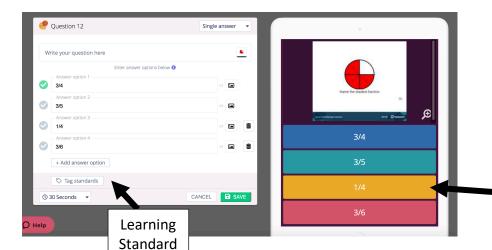

2. Fill in the quiz information.

Select state standards

Align quiz to standard

Cancel

3. Select your learning standards.

| C.UIZIZZ editor                                | ✓ All changes saved                                                                                                                                                                                             |                                                                                                                                                                                                                                                                                                                                                                                                                                                                                                                                                                                                                                                                                                                                                                                                                                                                                                                                                                                                                                                                                                                                                                                                                                                                                                                                                                                                                                                                                                                                                                                                                                                                                                                                                                                                                                                                                                                                                                                                                                                                                                                                                                                                                                                                                                                                                                                                                           | EXIT | FINISH QUIZ |
|------------------------------------------------|-----------------------------------------------------------------------------------------------------------------------------------------------------------------------------------------------------------------|---------------------------------------------------------------------------------------------------------------------------------------------------------------------------------------------------------------------------------------------------------------------------------------------------------------------------------------------------------------------------------------------------------------------------------------------------------------------------------------------------------------------------------------------------------------------------------------------------------------------------------------------------------------------------------------------------------------------------------------------------------------------------------------------------------------------------------------------------------------------------------------------------------------------------------------------------------------------------------------------------------------------------------------------------------------------------------------------------------------------------------------------------------------------------------------------------------------------------------------------------------------------------------------------------------------------------------------------------------------------------------------------------------------------------------------------------------------------------------------------------------------------------------------------------------------------------------------------------------------------------------------------------------------------------------------------------------------------------------------------------------------------------------------------------------------------------------------------------------------------------------------------------------------------------------------------------------------------------------------------------------------------------------------------------------------------------------------------------------------------------------------------------------------------------------------------------------------------------------------------------------------------------------------------------------------------------------------------------------------------------------------------------------------------------|------|-------------|
| Create new question  New Quinza  PAGES  SUBSTI | er Q. Search from existing questions  Everything you need to create a perfect quiz.  - Select more than one correct answer - Add images as your answer options - Have 5 answer options in a question Learn more | Add quit image  Test   \$\$\text{\$\text{\$\text{\$\text{\$\text{\$\text{\$\text{\$\text{\$\text{\$\text{\$\text{\$\text{\$\text{\$\text{\$\text{\$\text{\$\text{\$\text{\$\text{\$\text{\$\text{\$\text{\$\text{\$\text{\$\text{\$\text{\$\text{\$\text{\$\text{\$\text{\$\text{\$\text{\$\text{\$\text{\$\text{\$\text{\$\text{\$\text{\$\text{\$\text{\$\text{\$\text{\$\text{\$\text{\$\text{\$\text{\$\text{\$\text{\$\text{\$\text{\$\text{\$\text{\$\text{\$\text{\$\text{\$\text{\$\text{\$\text{\$\text{\$\text{\$\text{\$\text{\$\text{\$\text{\$\text{\$\text{\$\text{\$\text{\$\text{\$\text{\$\text{\$\text{\$\text{\$\text{\$\text{\$\text{\$\text{\$\text{\$\text{\$\text{\$\text{\$\text{\$\text{\$\text{\$\text{\$\text{\$\text{\$\text{\$\text{\$\text{\$\text{\$\text{\$\text{\$\text{\$\text{\$\text{\$\text{\$\text{\$\text{\$\text{\$\text{\$\text{\$\text{\$\text{\$\text{\$\text{\$\text{\$\text{\$\text{\$\text{\$\text{\$\text{\$\text{\$\text{\$\text{\$\text{\$\text{\$\text{\$\text{\$\text{\$\text{\$\text{\$\text{\$\text{\$\text{\$\text{\$\text{\$\text{\$\text{\$\text{\$\text{\$\text{\$\text{\$\text{\$\text{\$\text{\$\text{\$\text{\$\text{\$\text{\$\text{\$\text{\$\text{\$\text{\$\text{\$\text{\$\text{\$\text{\$\text{\$\text{\$\text{\$\text{\$\text{\$\text{\$\text{\$\text{\$\text{\$\text{\$\text{\$\text{\$\text{\$\text{\$\text{\$\text{\$\text{\$\text{\$\text{\$\text{\$\text{\$\text{\$\text{\$\text{\$\text{\$\text{\$\text{\$\text{\$\text{\$\text{\$\text{\$\text{\$\text{\$\text{\$\text{\$\text{\$\text{\$\text{\$\text{\$\text{\$\text{\$\text{\$\text{\$\text{\$\text{\$\text{\$\text{\$\text{\$\text{\$\text{\$\text{\$\text{\$\text{\$\text{\$\text{\$\text{\$\text{\$\text{\$\text{\$\text{\$\text{\$\text{\$\text{\$\text{\$\text{\$\text{\$\text{\$\text{\$\text{\$\text{\$\text{\$\text{\$\text{\$\text{\$\text{\$\text{\$\text{\$\text{\$\text{\$\text{\$\text{\$\text{\$\text{\$\text{\$\text{\$\text{\$\text{\$\text{\$\text{\$\text{\$\text{\$\text{\$\text{\$\text{\$\text{\$\text{\$\text{\$\text{\$\text{\$\text{\$\text{\$\text{\$\text{\$\exititt{\$\text{\$\text{\$\text{\$\text{\$\text{\$\text{\$\text{\$\text{\$\text{\$\text{\$\text{\$\text{\$\text{\$\text{\$\text{\$\text{\$\text{\$\text{\$\text{\$\text{\$\text{\$\text{\$\texititt{\$\text{\$\text{\$\tex{\$\text{\$\text{\$\text{\$\text{\$\text{\$\text{\$\text{\$\text{\$\text{\$ | ingu |             |