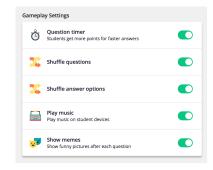

### **Assigning a Live Quiz**

1. Click on LIVE GAME

2. Select your game settings.

- 3. Click HOST game.
- 4. Students use code to join the game.
- 5. Click START to begin game play.

### **Assigning a Quiz for Homework**

1. Click on HOMEWORK GAME

2. Set your assignment details.

3. Select your game settings.

- 4. Click HOST game.
- 5. Select method to share the quiz.