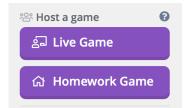

### **Assigning a Live Quiz**

1. Click on LIVE GAME

2. Select your game settings.

- 3. Click HOST game.
- 4. Students use code to join the game.
- 5. Click START to begin game play.

### **Assigning a Quiz for Homework**

1. Click on HOMEWORK GAME

2. Set your assignment details.

3. Select your game settings.

- 4. Click HOST game.
- 5. Select method to share the quiz.