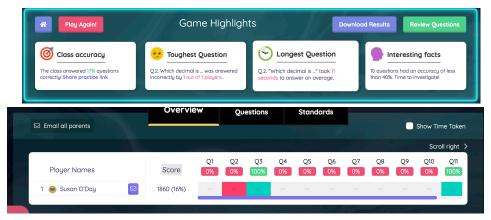

#### **Analyzing/Sharing Quiz Data**

View Game Highlights & Game Overview

| Quizizz: Fractions and                              | d Decimals                   |                |            |             |                       |                                                      |
|-----------------------------------------------------|------------------------------|----------------|------------|-------------|-----------------------|------------------------------------------------------|
| Quiz started on: Wed 06, Mar 10:43 AM To            | tal Attendance: 1 Averag     | ge Score: 1860 |            |             |                       |                                                      |
| Questions                                           |                              | Clas           | s Level    |             | Player Level          |                                                      |
|                                                     |                              | orrect # Inc   | correct #  | Unattempted | Susan O'Day (Susan    |                                                      |
| What decimal is represented by the fraction above?  |                              | 0              | 0          | 1           | No response           |                                                      |
| Which decimal is represented by the fraction above? |                              | 0              | 1          | 0           | 0.032                 |                                                      |
| Which fraction does the grid represent?             |                              | 1              | 0          | 0           | 6/10                  |                                                      |
| Which decimal does the grid represent?              | Quizizz: F                   | ractions       | and [      | Decima      | als                   |                                                      |
|                                                     | Quiz started on: W           | ed 06, Mar 10: | 43 AM Tota | I Attendanc | e: 1 Average Score: 1 | 860                                                  |
|                                                     | Players                      | Score          | Acc        | uracy       | Started At            | Info                                                 |
|                                                     | Susan O'Day (Susan<br>O'Day) | 1860           | 1          | 7%          | Wed 06, Mar 10:45 AM  | IP Address: 107.77.209.42<br>Mobile Safari on iPhone |