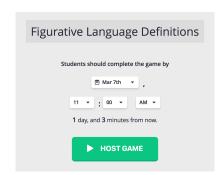

### **Assigning a Quiz for Homework**

1. Click on HOMEWORK GAME

2. Set your assignment details.

3. Select your game settings.

- 4. Click HOST game.
- 5. Select method to share the quiz.