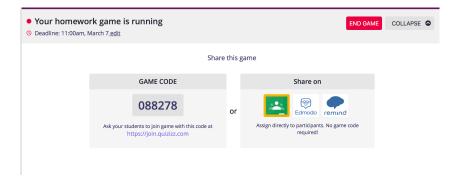

### **Assigning a Quiz for Homework**

1. Click on HOMEWORK GAME

2. Set your assignment details.

3. Select your game settings.

- 4. Click HOST game.
- 5. Select method to share the quiz.