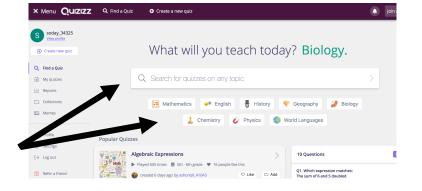

### **Creating a Quiz**

1. Click on CREATE A NEW QUIZ

|                               | <b>&gt;</b>          |                        |  |  |  |
|-------------------------------|----------------------|------------------------|--|--|--|
| X Menu QuIZIZZ                | <b>Q</b> Find a Quiz | • Create a new quiz    |  |  |  |
| S soday_34325<br>View profile |                      |                        |  |  |  |
| Create new quiz               |                      | What will you teach to |  |  |  |

| ?              | Let's create a quiz!  Let's start by naming this quiz. Want to start a game instead? |                             |  |  |  |
|----------------|--------------------------------------------------------------------------------------|-----------------------------|--|--|--|
|                | Enter quiz name*                                                                     |                             |  |  |  |
| Add quiz image | Language :                                                                           | English ▼                   |  |  |  |
|                | Align quiz to state sta                                                              | andards                     |  |  |  |
|                | Cancel                                                                               | Save                        |  |  |  |
|                | Don't worn                                                                           | , you can make edits later. |  |  |  |