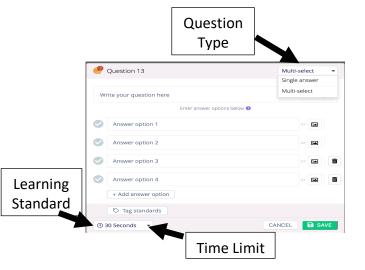

2. Fill in the quiz information.

Select state standards

Align quiz to standard

Cancel

3. Select your learning standards.

| C.UIZIZZ editor                                | ✓ All changes saved                                                                                                                                                                                             |                                                                                                                                                                                                                                                                                                                                                                                                                                                                                                                                                                                                                                                                                                                                                                                                                                                                                                                                                                                                                                                                                                                                                                                                                                                                                                                                                                                                                                                                                                                                                                                                                                                                                                                                                                                                                                                                                                                                                                                                                                                                                                                                                                                                                                                                                                                                                                                                                           | EXIT | FINISH QUIZ |
|------------------------------------------------|-----------------------------------------------------------------------------------------------------------------------------------------------------------------------------------------------------------------|---------------------------------------------------------------------------------------------------------------------------------------------------------------------------------------------------------------------------------------------------------------------------------------------------------------------------------------------------------------------------------------------------------------------------------------------------------------------------------------------------------------------------------------------------------------------------------------------------------------------------------------------------------------------------------------------------------------------------------------------------------------------------------------------------------------------------------------------------------------------------------------------------------------------------------------------------------------------------------------------------------------------------------------------------------------------------------------------------------------------------------------------------------------------------------------------------------------------------------------------------------------------------------------------------------------------------------------------------------------------------------------------------------------------------------------------------------------------------------------------------------------------------------------------------------------------------------------------------------------------------------------------------------------------------------------------------------------------------------------------------------------------------------------------------------------------------------------------------------------------------------------------------------------------------------------------------------------------------------------------------------------------------------------------------------------------------------------------------------------------------------------------------------------------------------------------------------------------------------------------------------------------------------------------------------------------------------------------------------------------------------------------------------------------------|------|-------------|
| Create new question  New Quinza  PAGES  SUBSTI | er Q. Search from existing questions  Everything you need to create a perfect quiz.  - Select more than one correct answer - Add images as your answer options - Have 5 answer options in a question Learn more | Add quit image  Test   \$\$\text{\$\text{\$\text{\$\text{\$\text{\$\text{\$\text{\$\text{\$\text{\$\text{\$\text{\$\text{\$\text{\$\text{\$\text{\$\text{\$\text{\$\text{\$\text{\$\text{\$\text{\$\text{\$\text{\$\text{\$\text{\$\text{\$\text{\$\text{\$\text{\$\text{\$\text{\$\text{\$\text{\$\text{\$\text{\$\text{\$\text{\$\text{\$\text{\$\text{\$\text{\$\text{\$\text{\$\text{\$\text{\$\text{\$\text{\$\text{\$\text{\$\text{\$\text{\$\text{\$\text{\$\text{\$\text{\$\text{\$\text{\$\text{\$\text{\$\text{\$\text{\$\text{\$\text{\$\text{\$\text{\$\text{\$\text{\$\text{\$\text{\$\text{\$\text{\$\text{\$\text{\$\text{\$\text{\$\text{\$\text{\$\text{\$\text{\$\text{\$\text{\$\text{\$\text{\$\text{\$\text{\$\text{\$\text{\$\text{\$\text{\$\text{\$\text{\$\text{\$\text{\$\text{\$\text{\$\text{\$\text{\$\text{\$\text{\$\text{\$\text{\$\text{\$\text{\$\text{\$\text{\$\text{\$\text{\$\text{\$\text{\$\text{\$\text{\$\text{\$\text{\$\text{\$\text{\$\text{\$\text{\$\text{\$\text{\$\text{\$\text{\$\text{\$\text{\$\text{\$\text{\$\text{\$\text{\$\text{\$\text{\$\text{\$\text{\$\text{\$\text{\$\text{\$\text{\$\text{\$\text{\$\text{\$\text{\$\text{\$\text{\$\text{\$\text{\$\text{\$\text{\$\text{\$\text{\$\text{\$\text{\$\text{\$\text{\$\text{\$\text{\$\text{\$\text{\$\text{\$\text{\$\text{\$\text{\$\text{\$\text{\$\text{\$\text{\$\text{\$\text{\$\text{\$\text{\$\text{\$\text{\$\text{\$\text{\$\text{\$\text{\$\text{\$\text{\$\text{\$\text{\$\text{\$\text{\$\text{\$\text{\$\text{\$\text{\$\text{\$\text{\$\text{\$\text{\$\text{\$\text{\$\text{\$\text{\$\text{\$\text{\$\text{\$\text{\$\text{\$\text{\$\text{\$\text{\$\text{\$\text{\$\text{\$\text{\$\text{\$\text{\$\text{\$\text{\$\text{\$\text{\$\text{\$\text{\$\text{\$\text{\$\text{\$\text{\$\text{\$\text{\$\text{\$\text{\$\text{\$\text{\$\text{\$\text{\$\text{\$\text{\$\text{\$\text{\$\text{\$\text{\$\text{\$\text{\$\text{\$\text{\$\text{\$\text{\$\text{\$\text{\$\text{\$\text{\$\text{\$\text{\$\text{\$\text{\$\text{\$\text{\$\text{\$\text{\$\text{\$\text{\$\text{\$\text{\$\exititt{\$\text{\$\text{\$\text{\$\text{\$\text{\$\text{\$\text{\$\text{\$\text{\$\text{\$\text{\$\text{\$\text{\$\text{\$\text{\$\text{\$\text{\$\text{\$\text{\$\text{\$\text{\$\text{\$\texititt{\$\text{\$\text{\$\tex{\$\text{\$\text{\$\text{\$\text{\$\text{\$\text{\$\text{\$\text{\$\text{\$ | ingu |             |

4. Create new questions or search for questions to add to your quiz.