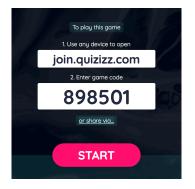

### **Assigning a Live Quiz**

1. Click on LIVE GAME

2. Select your game settings.

- 3. Click HOST game.
- 4. Students use code to join the game.
- 5. Click START to begin game play.