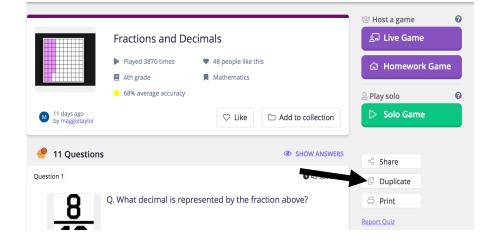

### **Searching for Existing Quizzes**

1. Type topic in search window or click on subject tile.

2.Click on each quiz to see a snapshot of questions on the

3.Once you find a quiz, click on DUPLICATE to make your own copy to edit.

### **Editing a Quiz**

1. After making a duplicate, click on EDIT

2. Edit existing questions.

≪ Share

**Edit** 

Print

m Delete

**Duplicate** 